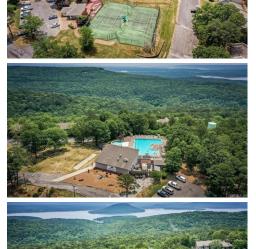

Landry Greers Ferry Lake Realty LLC. 112 Dave Creek Parkway Fairfield Bay, AR 72088 (501) 884-4663

Welcome to your own slice of paradise in beautiful Fairfield Bay, Arkansas! These spacious lot offers the perfect opportunity to build your dream home in one of the most desirable locations in the state, with access to a wealth of amenities. Just minutes away from stunning Greers Ferry Lake. Whether you're an avid fisherman, boater, or simply enjoy relaxing by the water, this location has something for everyone. But that's not all Fairfield Bay also offers a wide range of amenities to its residents, including 3 swimming pools, 2 18-hole golf courses, hiking and biking trails, ATV/UTV trails, pickleball and tennis courts, and a full-service marina. Whether you're looking for outdoor adventure, a friendly game of tennis, or a relaxing day by the pool, Fairfield Bay has you covered. The lot itself is generously sized and offers plenty of room for your custom-built home, as well as any additional amenities you desire. With easy access to utilities and services, including water, sewer, and electricity, you'll have everything you need to make your dream a reality. Buyer to pay all closing costs and title insurance.