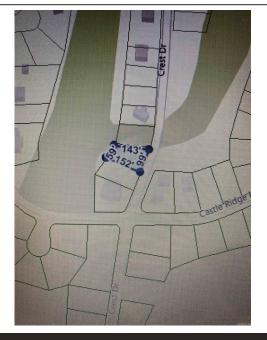

## Ridgeview Dr Lot 323-335, Fairfield Bay, AR 72088

- » MLS #: 25019142
- » Land | Lot: 11,326 ft<sup>2</sup>
- » More Info: RidgeviewDrLot323-335.IsForSale.com

Tammy Landry (501) 412-0182 (Mobile) (501) 884-4663 (Office) tammy@landrylakerealty.com www.landrylakerealty.com